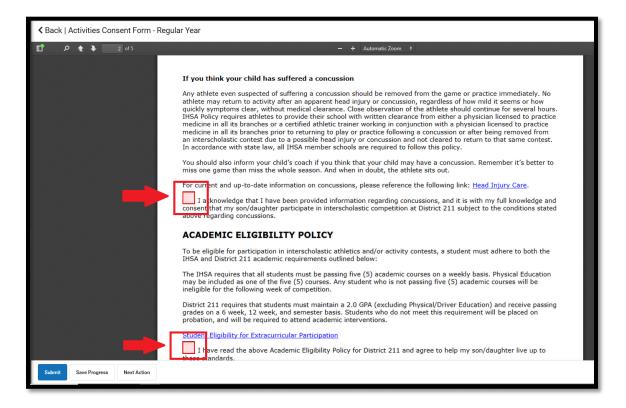

7. The parent/guardian will need to click on the form and fill in the necessary fields.

8. Next, they will click on the signature icon to sign the form.

|                                    | Signature Page, page 1 of 1                                                       |
|------------------------------------|-----------------------------------------------------------------------------------|
| Sophomore, Sample                  |                                                                                   |
| Activities Consent Form            | - Regular Year                                                                    |
| This electronic signature, for all | purposes of legal documents, is the same as a pen-and-paper signature or initial. |
|                                    |                                                                                   |
| Parent/Guardian Signature          | Click here to sign or decline                                                     |
| Sample Parent                      |                                                                                   |
|                                    |                                                                                   |

9. A sign pop-up window will open and the parent/guardian will need to click on "Sign".

| Sophom<br>Activitie | ore, Sample                                                   | Signature Page, pa                                   | .ge i |                                             |
|---------------------|---------------------------------------------------------------|------------------------------------------------------|-------|---------------------------------------------|
| Activitit           | Sign/Decline Dialog                                           |                                                      | ×     |                                             |
| This elect          | Click Sign to agree or Decline signature choice until you Sub | to disagree. You can change you<br>mit the document. | ur    | me as a pen-and-paper signature or initial. |
| Parent/Gu<br>Sample |                                                               | Sign Decline Cle                                     | ear   | Date                                        |
| Printed Na          | me                                                            |                                                      |       |                                             |
|                     |                                                               |                                                      |       |                                             |

10. Once the parent/guardian signs the form, they will click the "Submit" button.

|        | ዖ 🕇 🖡 📃       | 5 of 5      | – + Automatic Zoom ÷                                                        |                                                                  |
|--------|---------------|-------------|-----------------------------------------------------------------------------|------------------------------------------------------------------|
|        | ₽ ╅ .≱        | 5 of 5      | This electronic signature, for all purposes of legal documents, is the same | e as a pen-and-paper signature or initial.<br>08/04/2021<br>Date |
| Submit | Save Progress | Next Action |                                                                             |                                                                  |