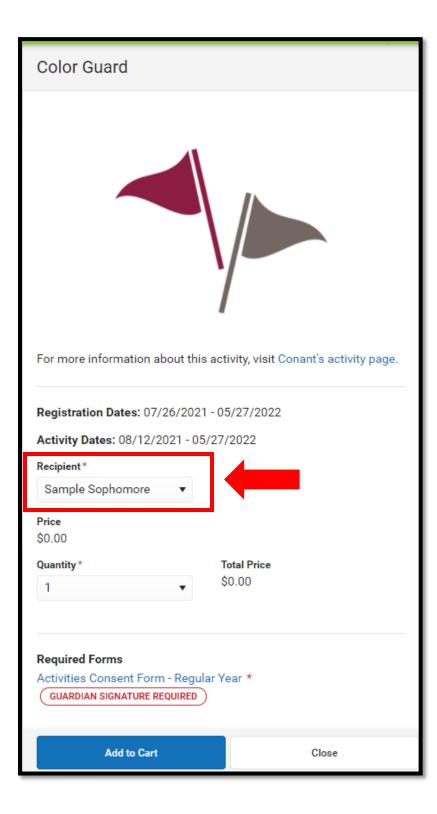

5. Then, they will need to select the "Recipient". All of their children will be visible in this drop-down list unless the child does not have an active enrollment in that calendar.

6. Once the student has been selected, the parent/guardian will need to select the required form.

| Color Guard                                                                                  |                       |  |  |  |  |  |
|----------------------------------------------------------------------------------------------|-----------------------|--|--|--|--|--|
| For more information about this activity, visit Conant's activity page.                      |                       |  |  |  |  |  |
| Registration Dates: 07/26/2021 - 05<br>Activity Dates: 08/12/2021 - 05/27/2                  |                       |  |  |  |  |  |
| Recipient*                                                                                   | 2022                  |  |  |  |  |  |
| Sample Sophomore 🔹                                                                           |                       |  |  |  |  |  |
| <b>Price</b><br>\$0.00                                                                       |                       |  |  |  |  |  |
|                                                                                              | Total Price<br>\$0.00 |  |  |  |  |  |
| <b>Required Forms</b><br>Activities Consent Form - Regular Ye<br>GUARDIAN SIGNATURE REQUIRED | ar *                  |  |  |  |  |  |
| Add to Cart                                                                                  | Close                 |  |  |  |  |  |